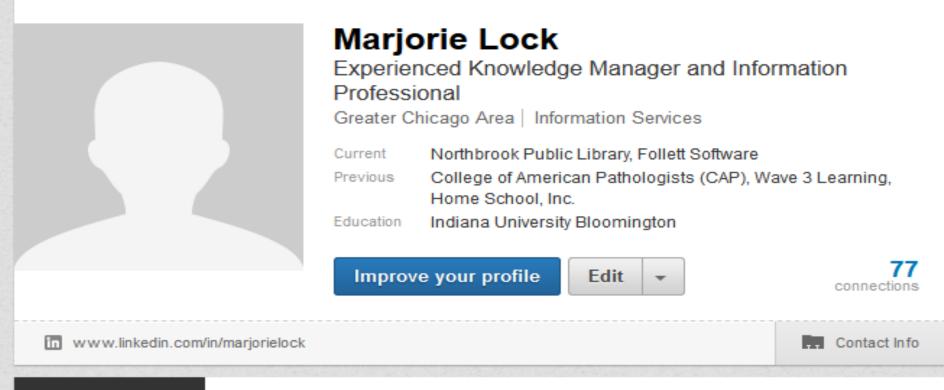

#### BACKGROUND

Accomplished knowledge management professional with a strong background in project management, database design and development, content management, indexing and e-learning. Experience includes web content creation, curriculum development, information research, user training, classroom teaching (high school and middle school language arts) and tutoring.