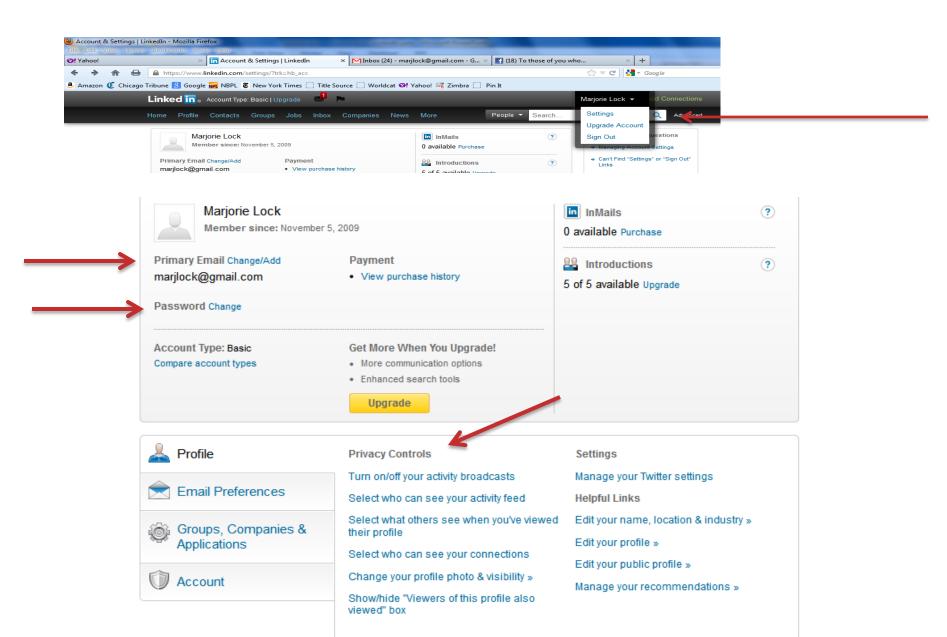

# Linked in ... Home Page

| Linked n 。 Account Type: Basic   Upgrade 🛛 📩 🖿                                                                                                                                                                                                                                                                                                                                                                                                                                                                                                                                                                                                                                                                                                                                                                                                                                                                                                                                                                                                                                                                                                                                                                                                                                                                                                                                                                                                                                                                                                                                                                                                                                                                                                                                                                                                                                                                                                                                                                                                                                                                                 | Marjorie Lock 👻 Add Connections                                                                                                                                                                                                                                                                                                                                                                                                                                                                                                                                                                                                                                                                                                                                                                                                                                                                                                                                                                                                                                                                                                                                                                                          |
|--------------------------------------------------------------------------------------------------------------------------------------------------------------------------------------------------------------------------------------------------------------------------------------------------------------------------------------------------------------------------------------------------------------------------------------------------------------------------------------------------------------------------------------------------------------------------------------------------------------------------------------------------------------------------------------------------------------------------------------------------------------------------------------------------------------------------------------------------------------------------------------------------------------------------------------------------------------------------------------------------------------------------------------------------------------------------------------------------------------------------------------------------------------------------------------------------------------------------------------------------------------------------------------------------------------------------------------------------------------------------------------------------------------------------------------------------------------------------------------------------------------------------------------------------------------------------------------------------------------------------------------------------------------------------------------------------------------------------------------------------------------------------------------------------------------------------------------------------------------------------------------------------------------------------------------------------------------------------------------------------------------------------------------------------------------------------------------------------------------------------------|--------------------------------------------------------------------------------------------------------------------------------------------------------------------------------------------------------------------------------------------------------------------------------------------------------------------------------------------------------------------------------------------------------------------------------------------------------------------------------------------------------------------------------------------------------------------------------------------------------------------------------------------------------------------------------------------------------------------------------------------------------------------------------------------------------------------------------------------------------------------------------------------------------------------------------------------------------------------------------------------------------------------------------------------------------------------------------------------------------------------------------------------------------------------------------------------------------------------------|
| Home Profile Contacts Groups Jobs Inbox Companies News More People                                                                                                                                                                                                                                                                                                                                                                                                                                                                                                                                                                                                                                                                                                                                                                                                                                                                                                                                                                                                                                                                                                                                                                                                                                                                                                                                                                                                                                                                                                                                                                                                                                                                                                                                                                                                                                                                                                                                                                                                                                                             | Search     Q     Advanced                                                                                                                                                                                                                                                                                                                                                                                                                                                                                                                                                                                                                                                                                                                                                                                                                                                                                                                                                                                                                                                                                                                                                                                                |
| Welcome, Marjorie! See Who You Already Know on LinkedIn         Get started by adding your email address.         Your email:       marjlock@ameritech.net         Continue         We will not store your password or email anyone without your permission.         Do you use Outlook, Apple Mail or another email application? Import your desktop email contacts.                                                                                                                                                                                                                                                                                                                                                                                                                                                                                                                                                                                                                                                                                                                                                                                                                                                                                                                                                                                                                                                                                                                                                                                                                                                                                                                                                                                                                                                                                                                                                                                                                                                                                                                                                          | PEOPLE YOU MAY KNOW         Image: Specific constraints         Image: Specific constraints </th |
| Share an update .::<br>Attach a link  Attach a link | Linked in Groups<br>Succeed: Small Business Network<br>Featured Discussion: Ever had to deal with<br>Knockoffs or Inferior Copycats?                                                                                                                                                                                                                                                                                                                                                                                                                                                                                                                                                                                                                                                                                                                                                                                                                                                                                                                                                                                                                                                                                     |
| Image: Section of the section of th                                | Join Group<br>7217 members have joined this group.<br>WHO'S VIEWED YOUR PROFILE?<br>14 Your profile has been viewed by 14<br>people in the past 90 days.<br>20 You have shown up in search results<br>20 times in the past 30 days.<br>If Unlock the full list with LinkedIn Premium<br>YOUR LINKEDIN NETWORK                                                                                                                                                                                                                                                                                                                                                                                                                                                                                                                                                                                                                                                                                                                                                                                                                                                                                                            |
| Send a message • 50 minutes ago                                                                                                                                                                                                                                                                                                                                                                                                                                                                                                                                                                                                                                                                                                                                                                                                                                                                                                                                                                                                                                                                                                                                                                                                                                                                                                                                                                                                                                                                                                                                                                                                                                                                                                                                                                                                                                                                                                                                                                                                                                                                                                | 77 Connections link you to 2,480,778+<br>professionals                                                                                                                                                                                                                                                                                                                                                                                                                                                                                                                                                                                                                                                                                                                                                                                                                                                                                                                                                                                                                                                                                                                                                                   |

### Linked in Account Settings