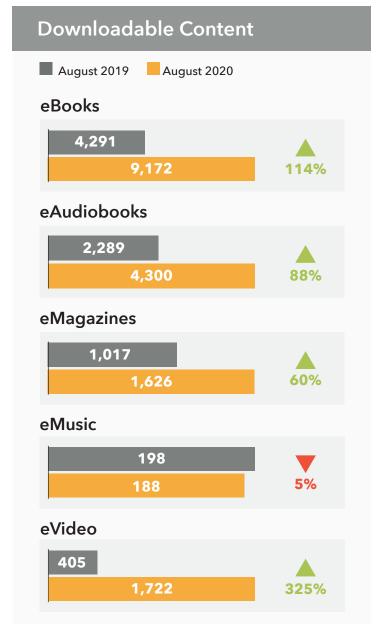

d the bamboo cylinder by using one of our glasses as a

sort of plug - keeping it stable and allowing it to rotate at a

recommended a simple "frame" supplied by Gravit. It really

She wasn't sure what design to use for the holder, so I

# **VIRTUAL PROGRAMS**

We offered 5 virtual maker programs with 22 attendees:

- GarageBand Basics
- Intro to the Collaboratory tour
- Coaster Design

- Fiber Arts Meetup
- Handmade Gift Packaging
- Watercolor Cards

# **AUGUST 2020 DATA & STATISTICS**

Even though the building is open seven days a week, many patrons continue to enjoy the library's resources and services remotely. Staff working from home are answering phone calls, maintaining our collections, planning virtual programs, and more. Comparisons are between August 2019 and August 2020.











# **AUGUST 2020 DATA & STATISTICS**

**Connecting with Patrons** 

# **Phone Calls**



3.09 minutes average call time

Common topics: account help, technology help, placing holds, virtual program questions

# **Patron Visits**

The library reopened to patrons with limited hours on July 20.



# Social Media & Email

Email campaigns sent

Targeted emails sent to multiple audiences.



Total Instagram posts

# **Most Popular Instagram Post**

Information about visiting the library
Published on August 25



Liked by skokielibrary and 44 others

northbrookpl Did you know that you can visit the library any day of the week... more

398 estimated reach

**45 ♥** likes



Did you know the library is open 7 days a week? We welcome you to

Northbrook Public Library August 25 at 12:30 PM ⋅ 🚱

vi