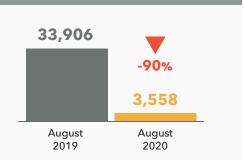

with 22 attendees:

- GarageBand Basics
- Intro to the Collaboratory tour
- Coaster Design

- Fiber Arts Meetup
- Handmade Gift Packaging
- Watercolor Cards

# **AUGUST 2020 DATA & STATISTICS**

Even though the building is open seven days a week, many patrons continue to enjoy the library's resources and services remotely. Staff working from home are answering phone calls, maintaining our collections, planning virtual programs, and more. Comparisons are between August 2019 and August 2020.











# **AUGUST 2020 DATA & STATISTICS**

**Connecting with Patrons** 

# **Phone Calls**



3.09 minutes average call time

Common topics: account help, technology help, placing holds, virtual program questions

# **Patron Visits**

The library reopened to patrons with limited hours on July 20.



# Social Media & Email

Email campaigns sent

Targeted emails sent to multiple audiences.



Total Instagram posts

# **Most Popular Instagram Post**

Information about visiting the library
Published on August 25



Liked by skokielibrary and 44 others

northbrookpl Did you know that you can visit the library any day of the week... more

398 estimated reach

**45 ♥** likes



Did you know the library is open 7 days a week? We welcome you to

Northbrook Public Library August 25 at 12:30 PM ⋅ 🚱

visit during the following hours:

Mon Thurs & Fri: 9am-5pm





13 ☐ Like ☐ Commer

# Most Popular Facebook Post

Information about visiting the library

Published on August 25

13 **4** likes

985 estimated reach

121 per engagements



# **Patron Comments and Suggestions**

August 2020

#### **R