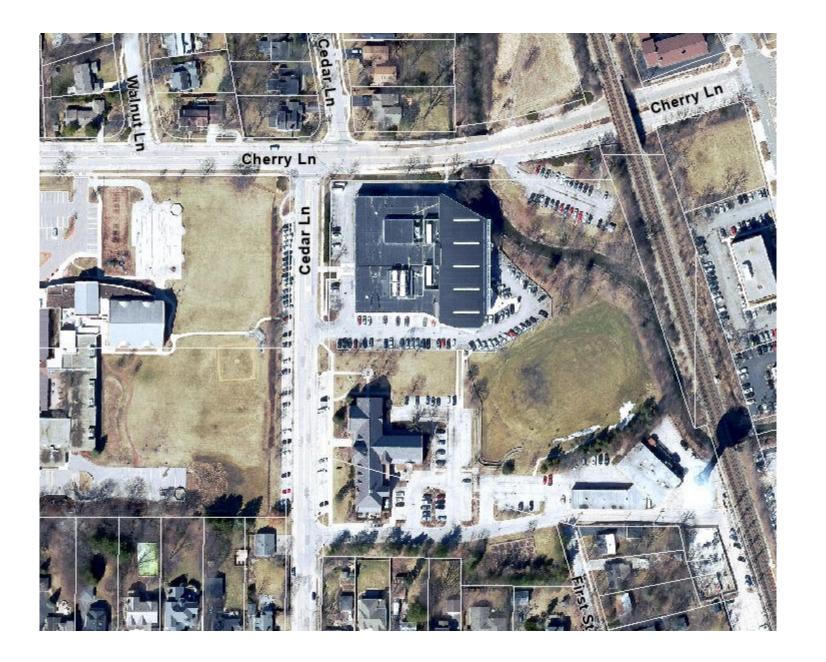

| 2,213,036 | 130,000 | 114,000 | 2,457,036          |                 | 2,457,036     | 4.89       |
| 1993               | 94-95       | 2,107,500 | 132,000 | 105,000 | 2,344,500          |                 | 2,344,500     | 4.69       |
| 1992               | 93-94       | 2,016,000 | 121,500 | 104,500 | 2,242,000          |                 | 2,242,000     | 9.69       |
| 1991               | 92-93       | 1,816,000 | 130,000 | 99,500  | 2,045,500          |                 | 2,045,500     |            |

<sup>\*\* 2005</sup> Debt Service Levy restated for Village refinancing of 1998 bonds \*\*\* During FY2013, Village refinanced debt at a lower rate

# Traffic Calming and Parking on Cedar Lane

- Existing Conditions and Issues
- ✓ Two Design Options
- Discussion of How to Proceed





Northbound Cedar Lane (South of Cherry Lane)



Northbound Cedar Lane (North of Walters Avenue)



Southbound Cedar Lane (South of Cherry Lane)



Southbound Cedar Lane (North of Walters Avenue)



# TWO DESIGN OPTIONS IDENTIFIED

# **OPTION A**









# OPTION B









# Overview

- Safety of pedestrians is of paramount concern
- Problems encountered with Parking and Deliveries at Library.
- More detailed planning and design is necessary.
- Coordination with the Library and School District 28 are essential.
- Cedar Lane is in need of resurfacing, so work needs to be done.
- Public outreach is also important, given how heavily travelled this road is and it's function as a bypass when railroad gates are down.

# Discussion

- Does the Board agree that the conditions warrant a change